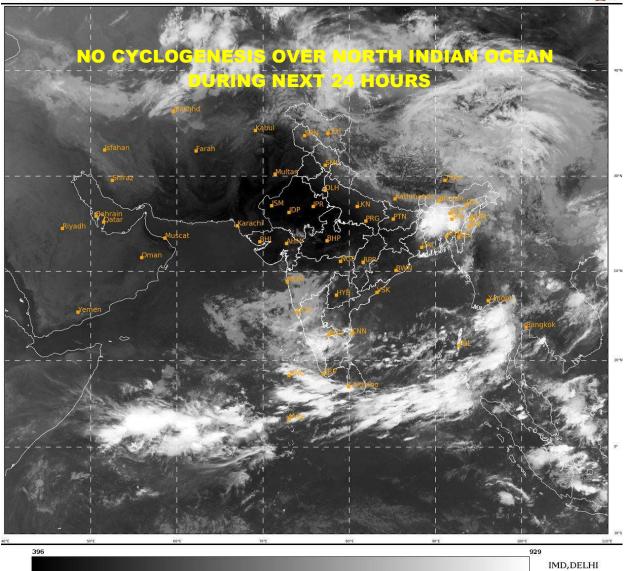

## **BAY OF BENGAL:**

YESTERDAY'S WELL MARKED LOW PRESSURE AREA (REMNANT OF CYCLONIC STORM 'ASANI') OVER COASTAL ANDHRA PRADESH WEAKENED INTO A LOW PRESSURE AREA OVER THE SAME REGION AT 0900 UTC AND BECAME LESS MARKED AT 1200 UTC OF SAME DAY (12<sup>TH</sup> MAY, 2022).

INSAT-3D IMAGERY BASED ON 0300 UTC OF TODAY, THE 13<sup>TH</sup> MAY, 2022 INDICATE SCATTERED TO BROKEN LOW AND MEDIUM CLOUDS WITH EMBEDDED INTENSE TO VERY INTENSE CONVECTION OVER SOUTH BAY OF BENGAL. ANDAMAN SEA AND TENASSERIM COAST, SCATTERED LOW AND MEDIUM CLOUDS WITH EMBEDDED MODERATE TO INTENSE CONVECTION LAY OVER NORTHEAST & EASTCENTRAL BAY OF BENGAL . SCATTERED LOW AND MEDIUM CLOUDS LAY OVER NORTHWEST AND WESTCENTRAL BAY OF BENGAL.

#### **ARABIAN SEA:**

SCATTERED LOW AND MEDIUM CLOUDS WITH EMBEDDED INTENSE TO VERY INTENSE CONVECTION LAY OVER SOUTHEAST ARABIAN SEA AND COMORIN AREA. SCATTERED LOW AND MEDIUM CLOUDS WITH EMBEDDED MODERATE TO INTENSE CONVECTION LAY OVER EASTCENTRAL AND SOUTHWEST ARABIAN SEA.